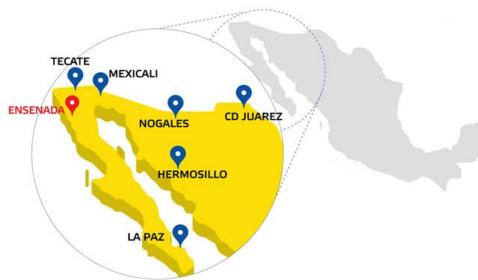

### Seamless inland connectivity from Ensenada to

MEXICALI

• HERMOSILLO

TECATE

• CD JUAREZ

• NOGALES

• LA PAZ

The federal highways connect to the port of Ensenada with Tijuana, Tecate and Mexicali cities, also having the option to delivery cargos until the South of the Peninsula and the states like: Sonora, Chihuahua and Sinaloa, as well as Southern California and the Southwestern United States.