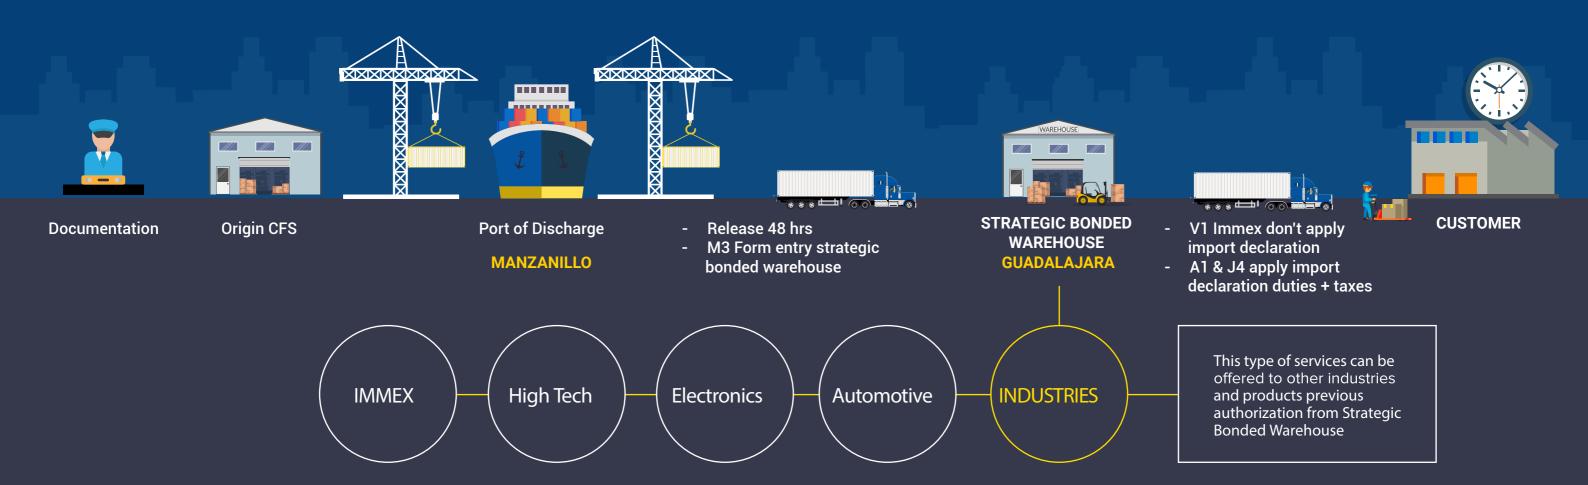

# Connecting Guadalajara to Asia with LCL services

Asia to RFE Guadalajara

Better Logistics Timing

- Customs Clearance in less than 48 hours & inspections 24/7.
- Cargo abandoned 60 months.
- No customs inspections at Manzanillo Port.
- Import declaration, inspections (when applicable) & release inside Strategic Bonded Warehouse within 24 hrs.

**Expenses**Reductions

- Re-Scheduled maneuvers without charge.
- Dedicated transport services avoided from Manzanillo port.
- 7 days free of storage.

Security

- Closed TV Circuit Security.
- Warehouse with closed and secure space.
- Less cargo maneuvers.
- All cargo maneuvers are eliminated at Port.

# FROM ASIA DIRECT TO GUADALAJARA

✓ Better logistics timing

- Less handle of cargo
- Specialized industry
- ✓ Weekly service

GUADALAJARA

#### **OPERATION IN GUADALAJARA**

#### **Better Logistics Timing**

- > Customs Clearance in less than 48 hours & inspections 24/7
- > Cargo abandoned 60 months
- > No customs inspections at Manzanillo Port
- > Import declaration, inspections (when applicable) & release inside Strategic Bonded Warehouse within 24 hrs

#### **Expenses Reductions**

- > Re-Scheduled maneuvers without charge
- > Dedicated transport services avoided from Manzanillo port
- > 7 days free of storage

#### Security

- > Closed TV Circuit Security
- > Warehouse with closed and secure space
- > Less cargo maneuvers
- > All cargo maneuvers are eliminated at Port