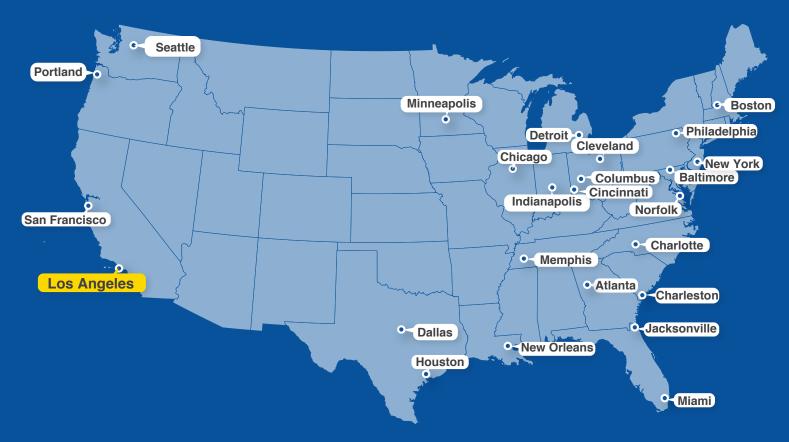

## FASTRACK YOUR SHIPMENTS FROM THE USA TO JAKARTA

All 24 U.S Receiving CFS feeding our enhanced **35-day** weekly service from **Los Angeles to Jakarta** ensures smooth sailings every step of the way.