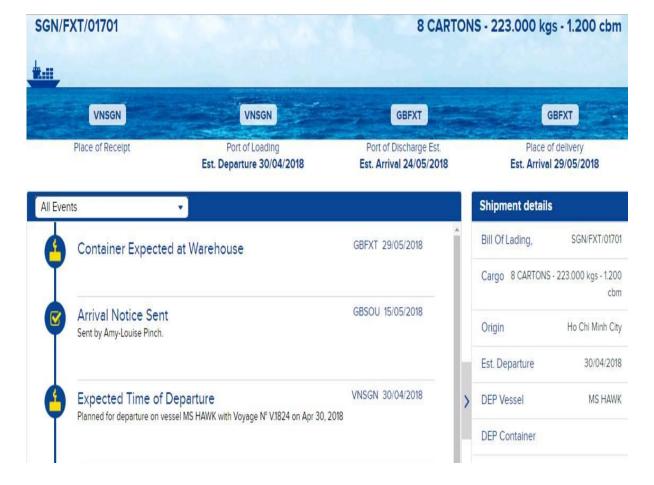

## Frustrated by lack of visibility of your import shipments?

## Want to know when your shipments are unpacking?

The ECU Worldwide have the solution

We can now offer live tracking of containers and shipments via Track and Trace

## http://www.ecuworldwide.com/TrackTrace

Available instantly via our homepage just enter your container number or house bill of lading to confirm current status of cargo.

Further you can use our 'Keep me informed' feature which sends email alerts once milestones are updated so you can track urgent shipments.

Also for complete visibility on your import shipments we have shipment overview on ECU360.

ECU360 is our bespoke customer portal where you can obtain quotes, view shipments, run reports, track shipments, retrieve documents and much more....!!