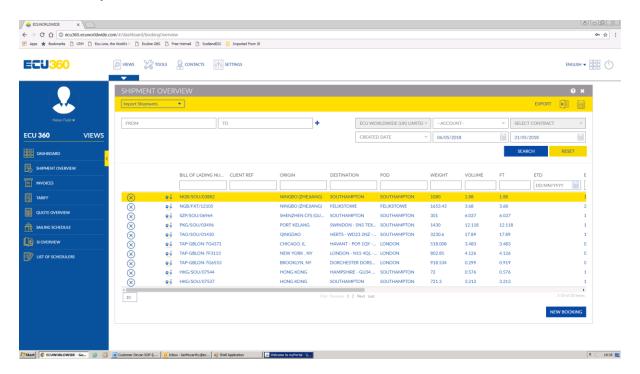

Also for complete visibility on your import shipments we have shipment overview on ECU360.

ECU360 is our bespoke customer portal where you can obtain quotes, view shipments, run reports, track shipments, retrieve documents and much more....!!

## Login or sign up

http://ecu360.ecuworldwide.com/#/login