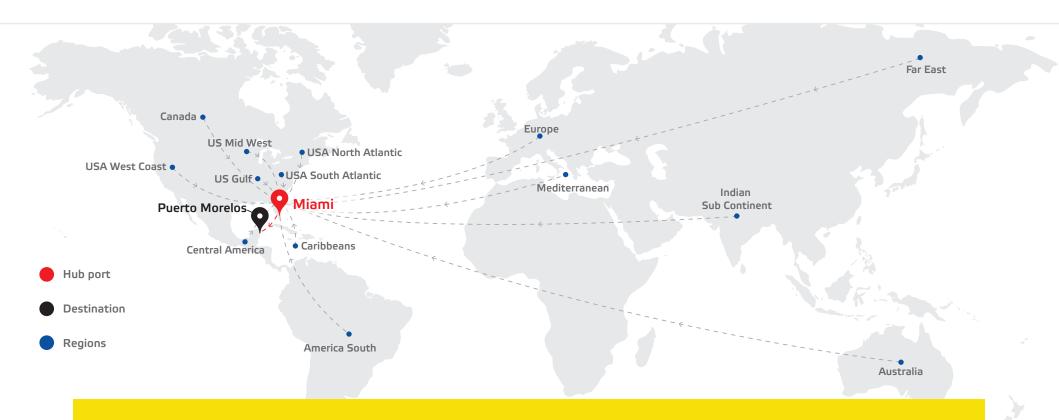

## **Connecting Puerto Morelos to the Globe** via Miami with our LCL service.

Puerto Morelos (Cancun) is now closer to the world with our weekly LCL services to more than 100+ origins via Miami. With us you have complete control and transparency over your cargo movements.

## **Coverage from**

Central America | South America (west coast) | Australasia | Caribbean Canada | Europe | Far east Indian subcontinent | Mediterranean | United States | United States Midwest | USA North | USA South West Coast of USA Atlantic